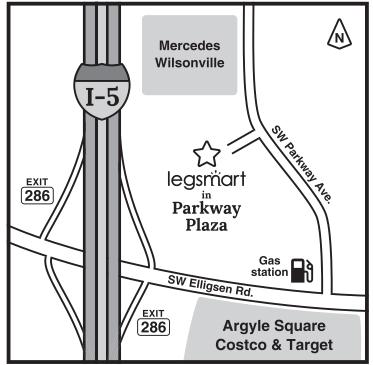

N.E. of I-5 exit 286, Elligsen Road. Parkway Ave is across the street from the Argyle Square Shopping Center, where Costco and Target are located. Just south of the Mercedes Dealership.

By Appointment Mon to Fri 10:30 am - 3:30 pm